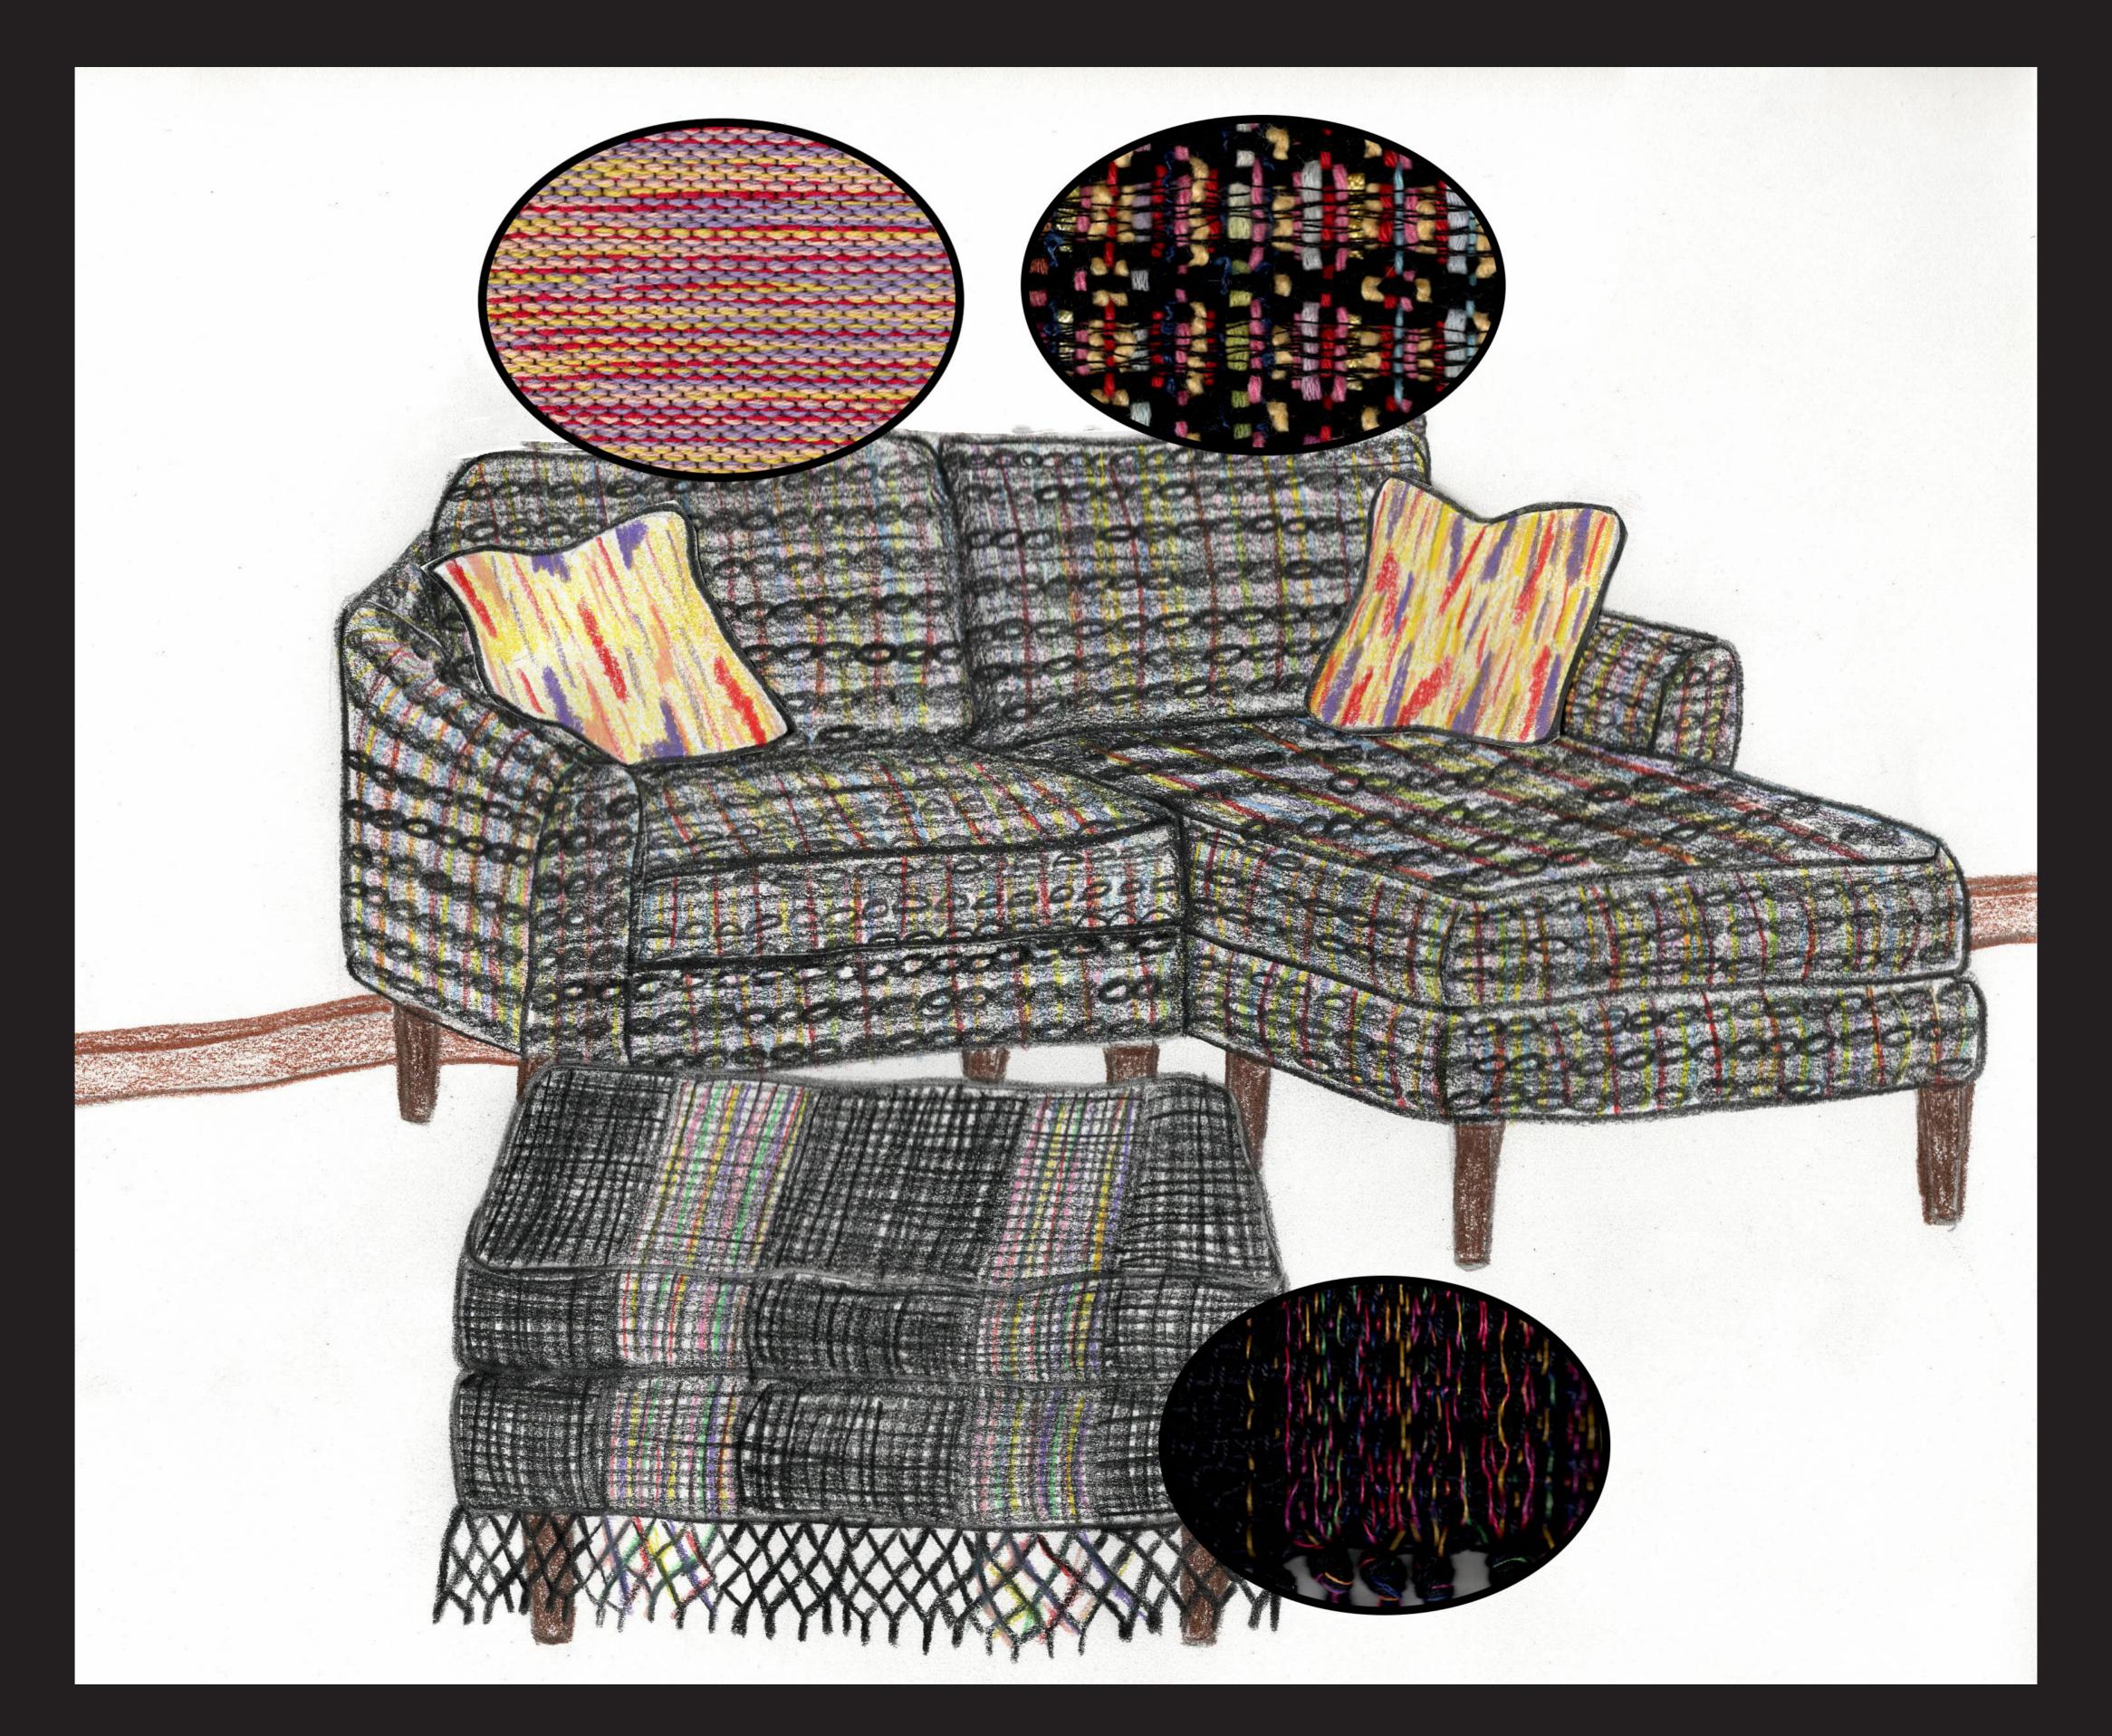

## Mexican Homestead

Observing exotic fabrics is like traveling to the place where they were made. The techniques used draw the viewer into the design and inspire creativity. The Japanese Floral (B5009) inspires through the use of positive/ negative space in cut outs. The Striped Floral with Embroidery from India inspires through the layered elements. The techniques used in these fabrics represent the countries they came from. I incorporated these ideas into my Mexican inspired collection by using a fringe technique from that country.

13.5" x 13.5"

13.5" x 13.5" (top) 13.5" x 13.5" (bottom)

Kelly Czyzewski - Mexican Homestead