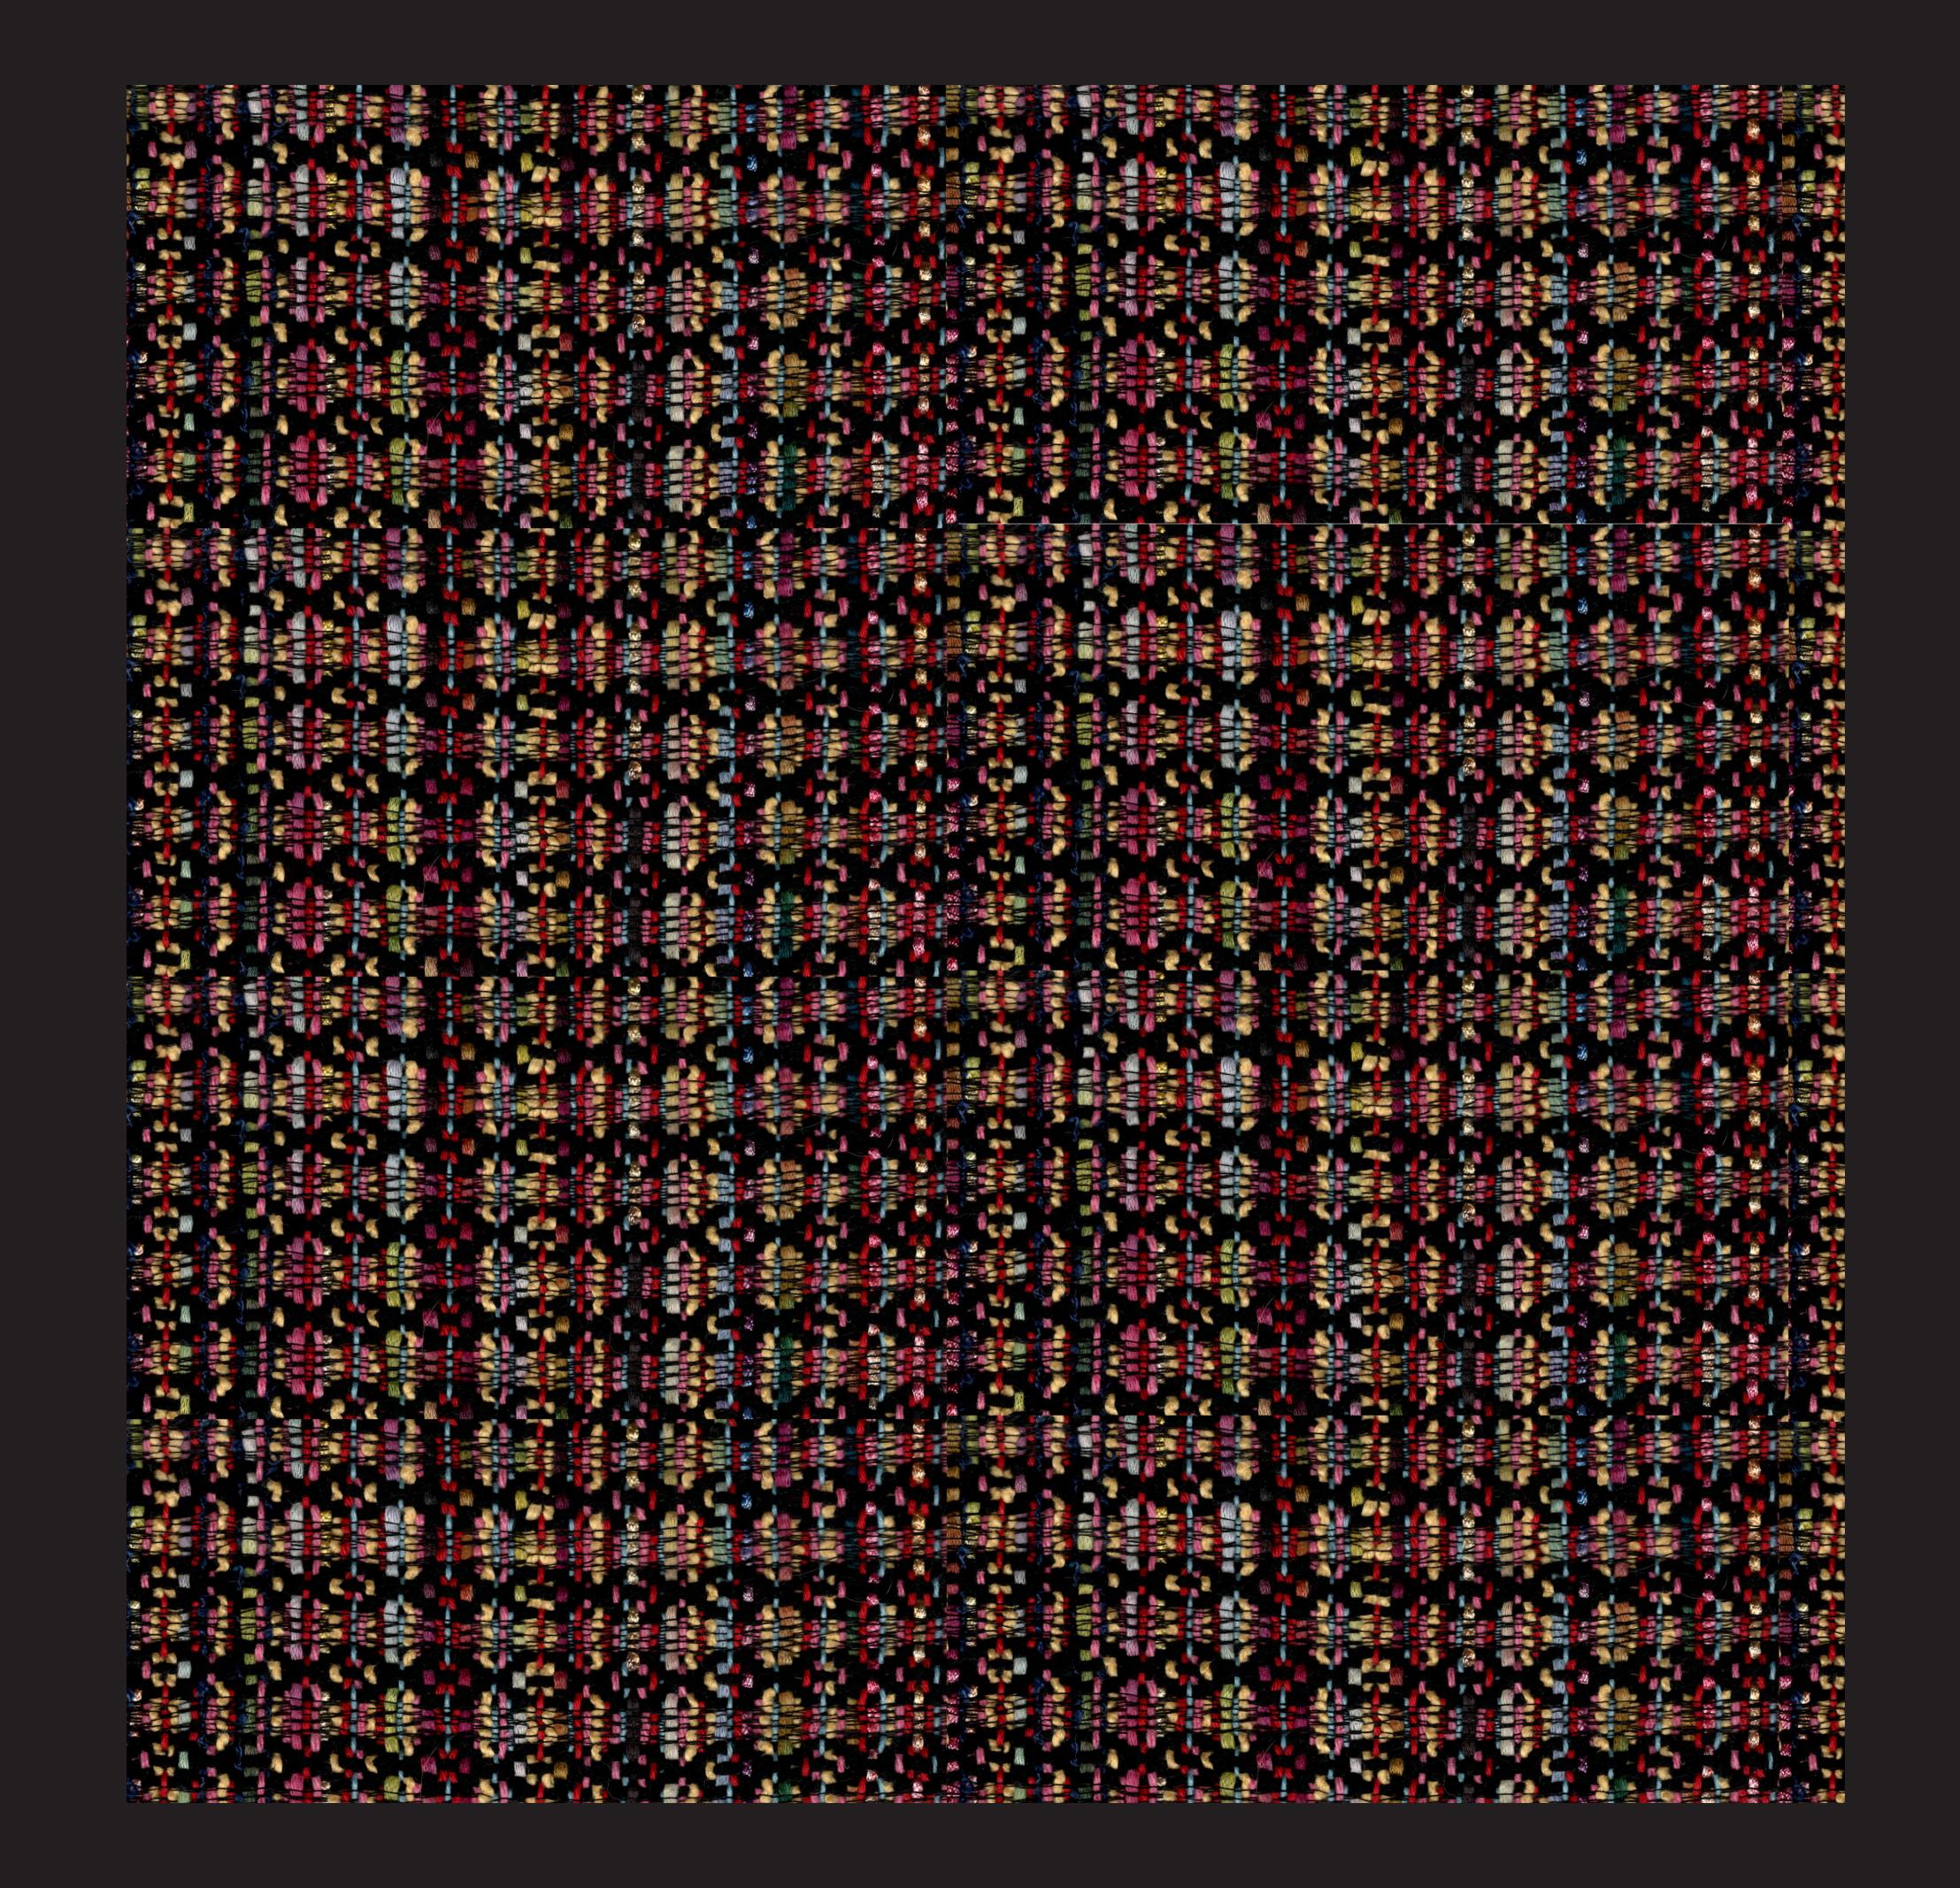

## Mexican Homestead

Observing exotic fabrics is like traveling to the place where they were made. The techniques used draw the viewer into the design and inspire creativity. The Japanese Floral (B5009) inspires through the use of positive/ negative space in cut outs. The Striped Floral with Embroidery from India inspires through the layered elements. The techniques used in these fabrics represent the countries they came from. I incorporated these ideas into my Mexican inspired collection by using a fringe technique from that country.

13.5" x 13.5"

13.5" x 13.5" (top) 13.5" x 13.5" (bottom)

Kelly Czyzewski - Mexican Homestead