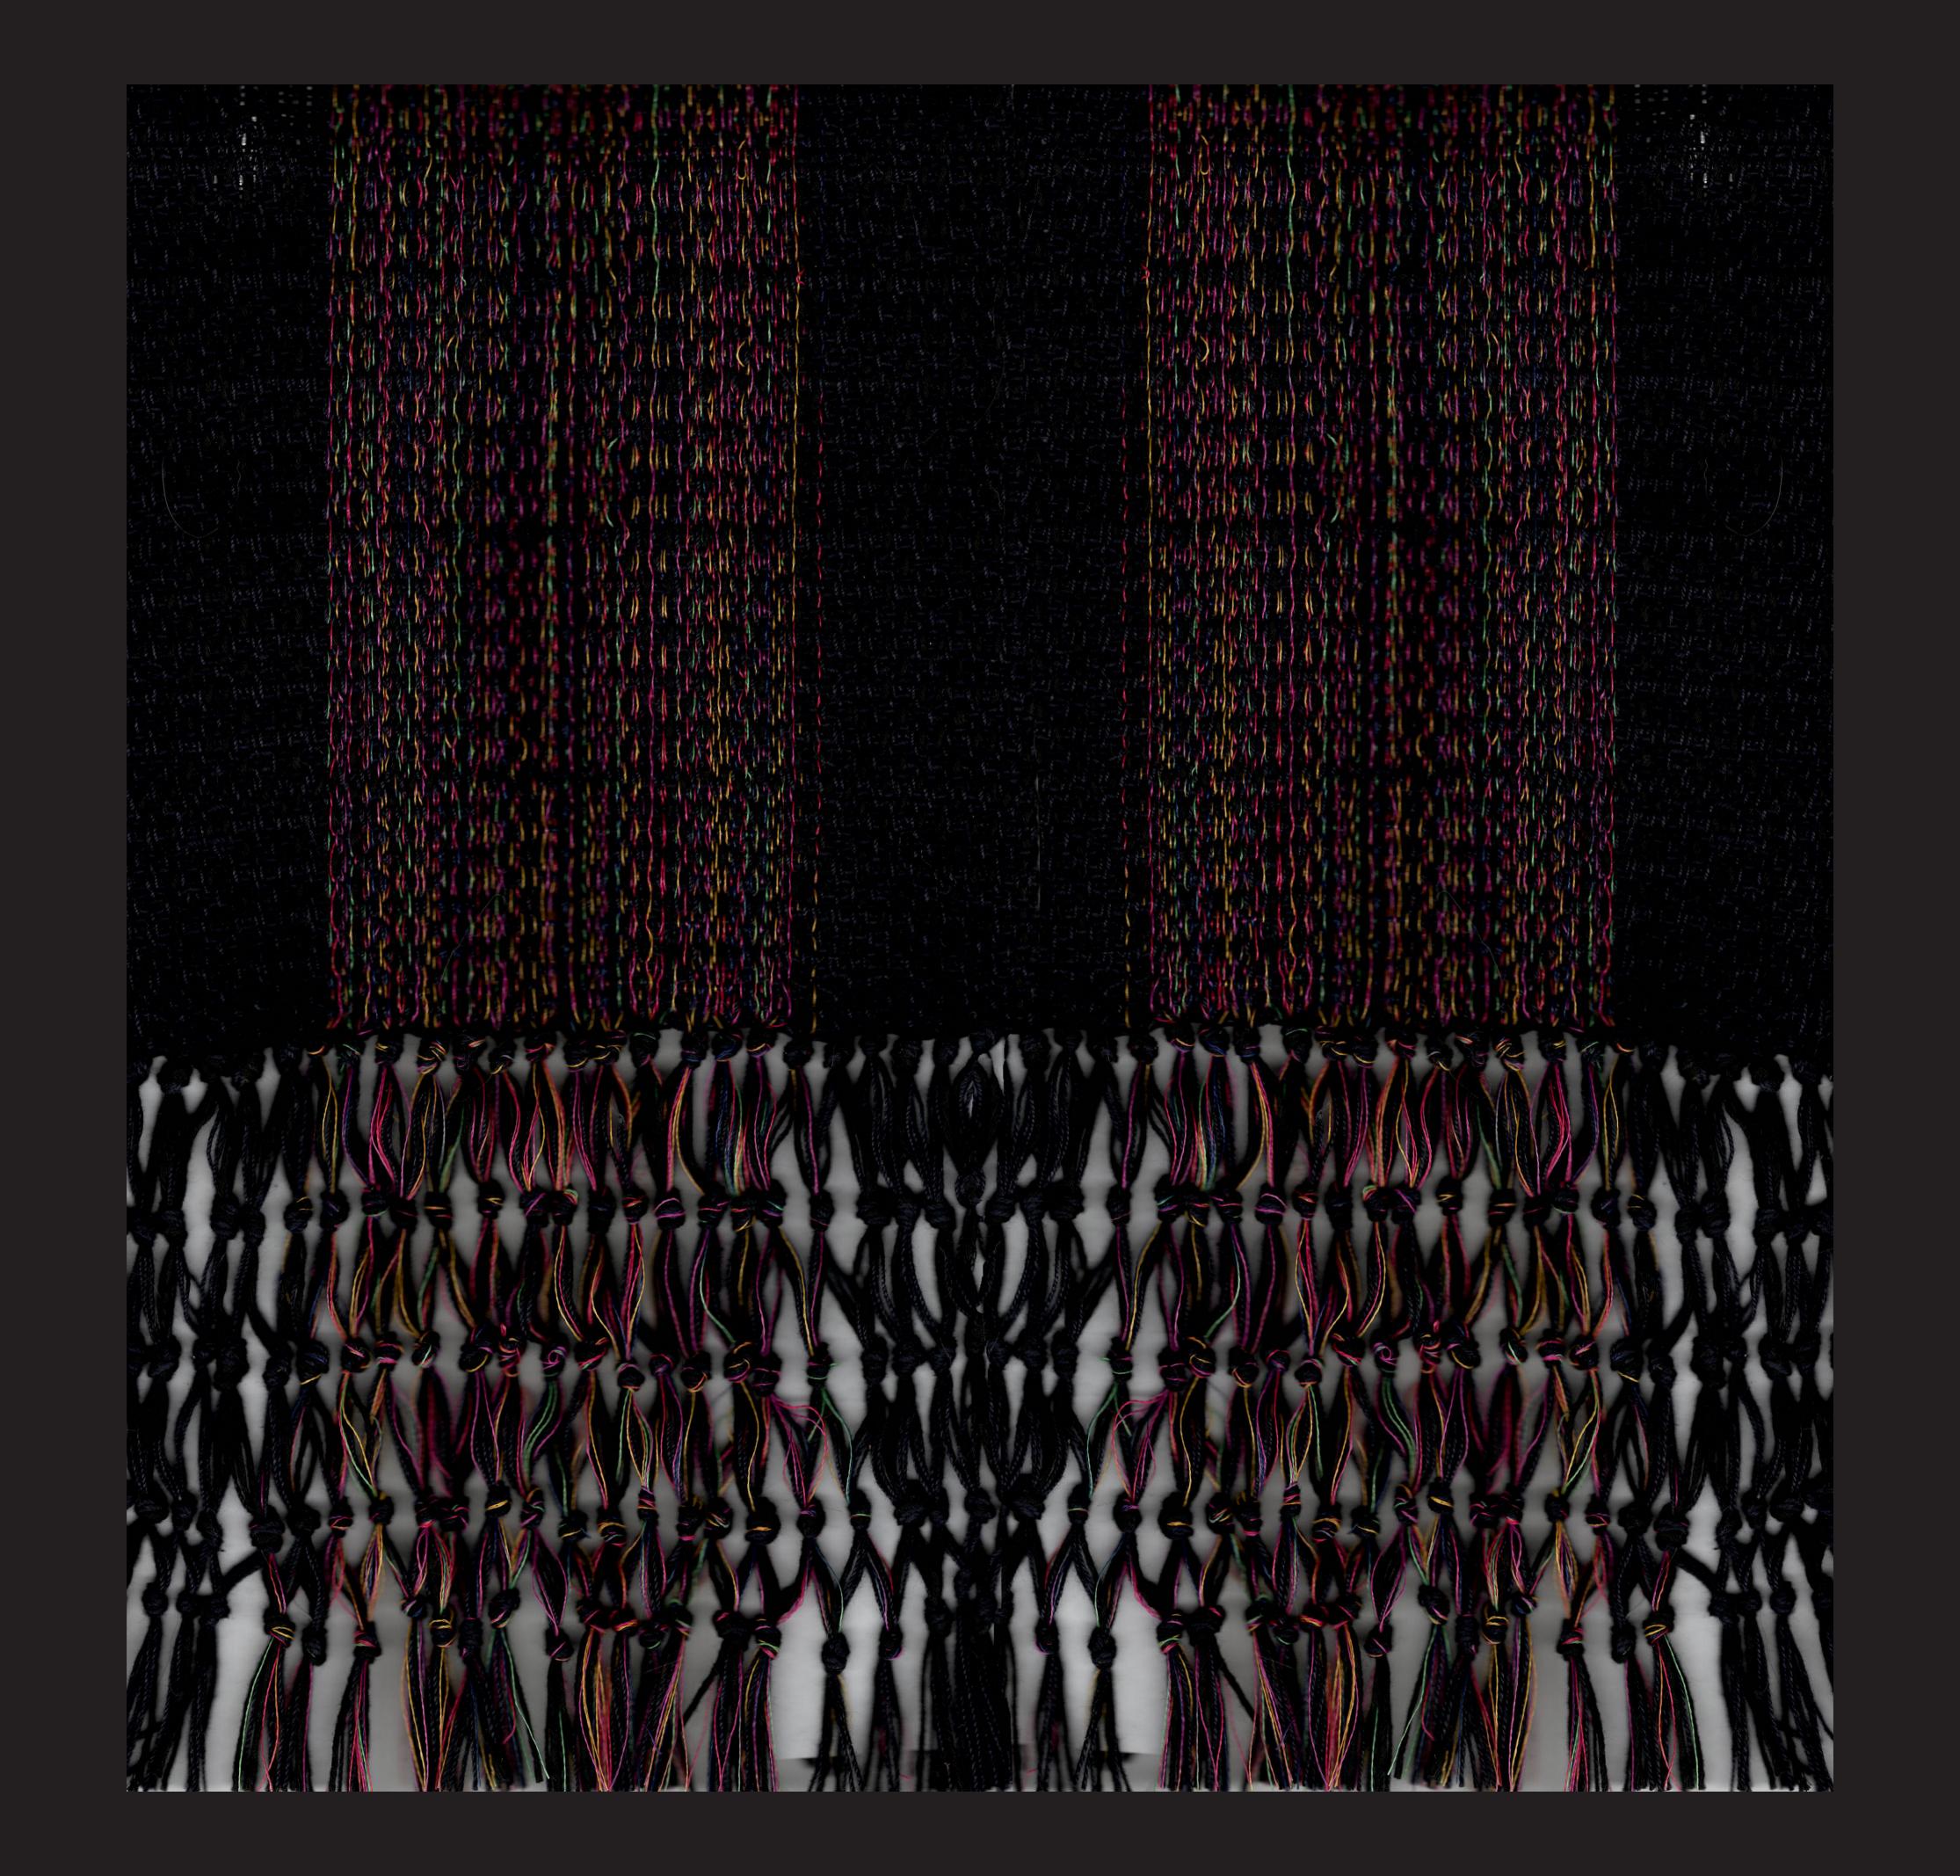

## Mexican Homestead

Observing exotic fabrics is like traveling to the place where they were made. The techniques used draw the viewer into the design and inspire creativity. The Japanese Floral (B5009) inspires through the use of positive/ negative space in cut outs. The Striped Floral with Embroidery from India inspires through the layered elements. The techniques used in these fabrics represent the countries they came from. I incorporated these ideas into my Mexican inspired collection by using a fringe technique from that country.

13.5" x 13.5"

13.5" x 13.5" (top) 13.5" x 13.5" (bottom)

Kelly Czyzewski - Mexican Homestead