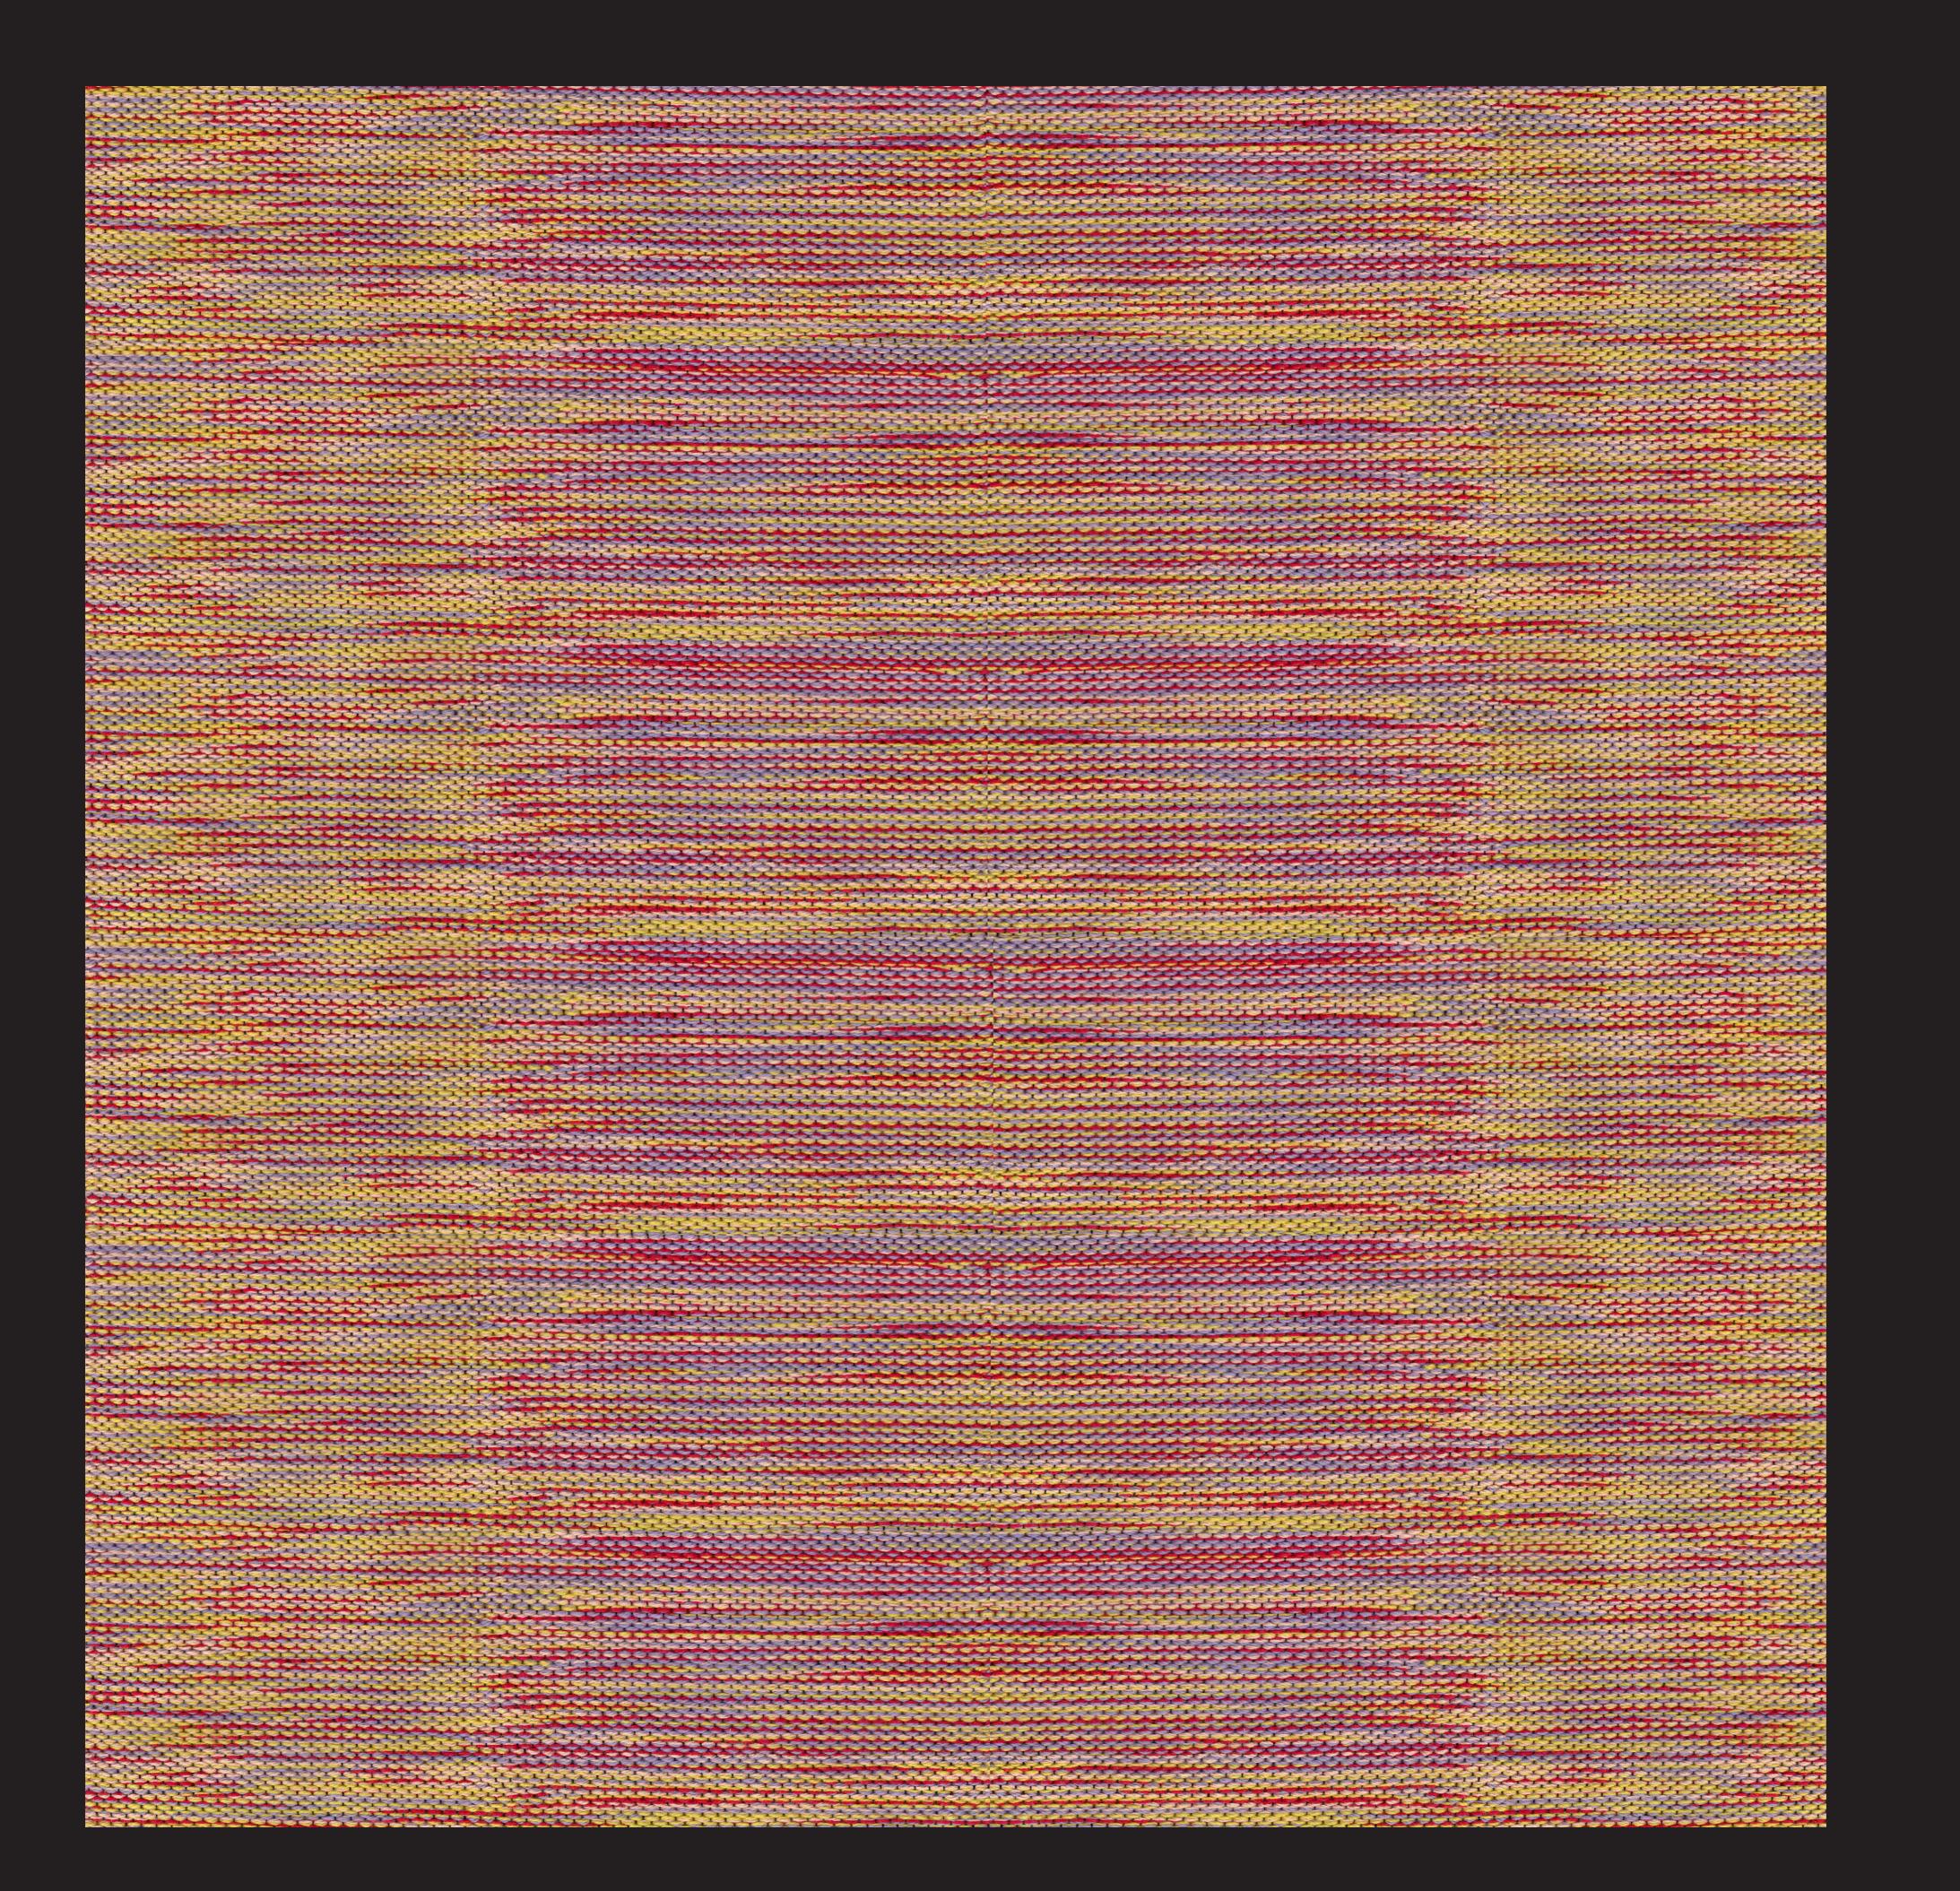

## Mexican Homestead

Observing exotic fabrics is like traveling to the place where they were made. The techniques used draw the viewer into the design and inspire creativity. The Japanese Floral (B5009) inspires through the use of positive/ negative space in cut outs. The Striped Floral with Embroidery from India inspires through the layered elements. The techniques used in these fabrics represent the countries they came from. I incorporated these ideas into my Mexican inspired collection by using a fringe technique from that country.

13.5" x 13.5"

13.5" x 13.5" (top) 13.5" x 13.5" (bottom)

Kelly Czyzewski - Mexican Homestead