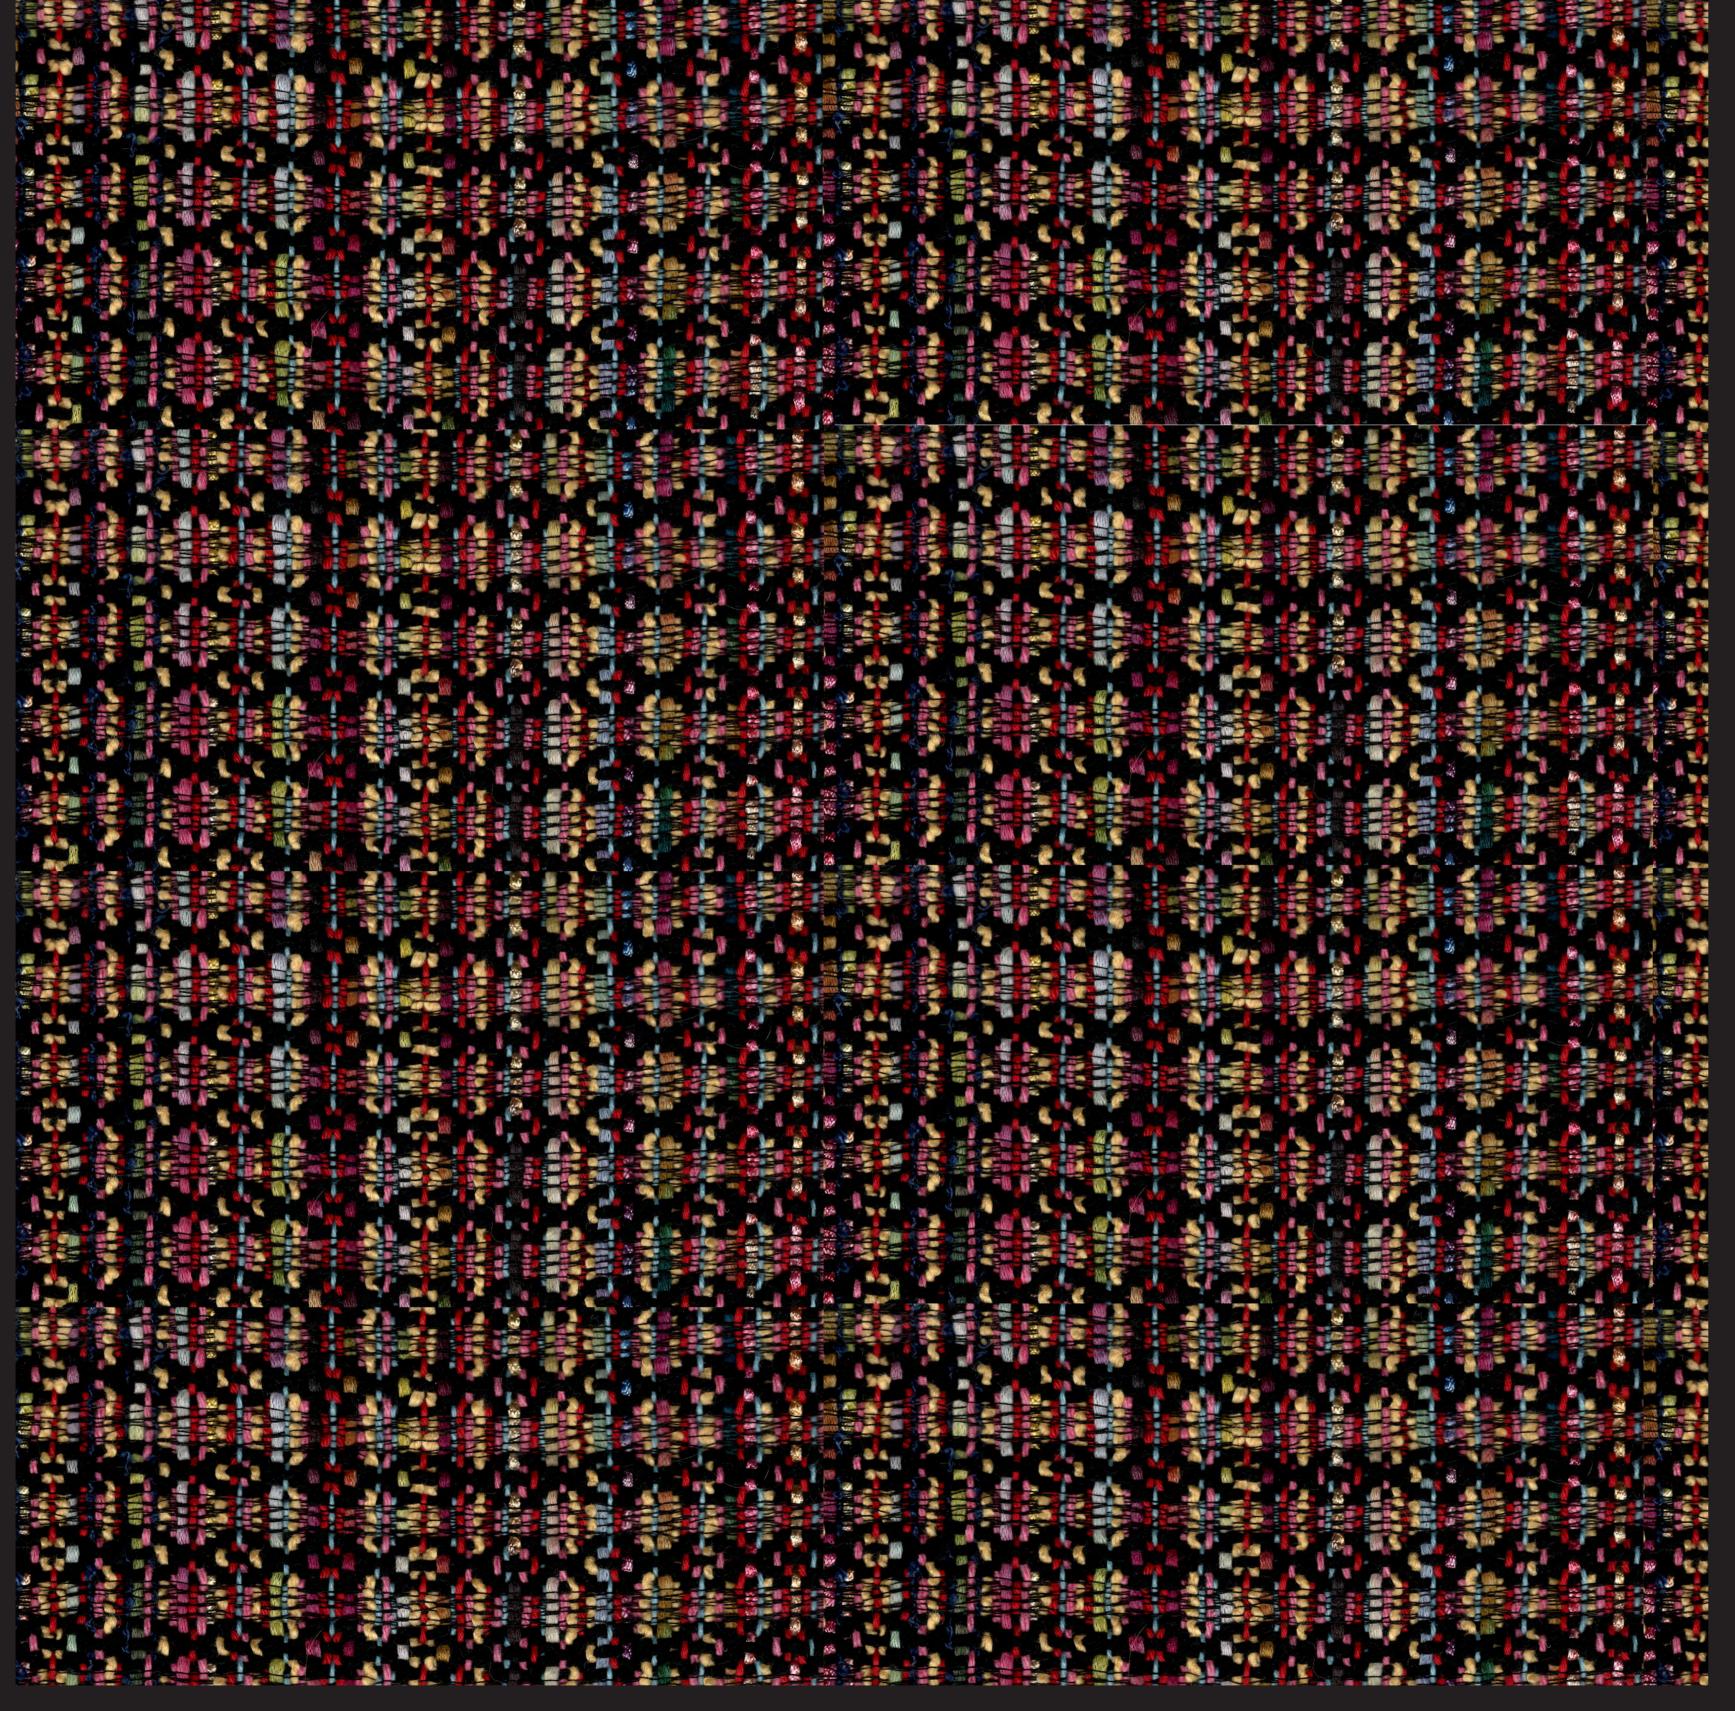

## Mexican Homestead

Observing exotic fabrics is like traveling to the place where they were made. The techniques used draw the viewer into the design and inspire creativity. The Japanese Floral (B5009) inspires through the use of positive/ negative space in cut outs. The Striped Floral with Embroidery from India inspires through the layered elements. The techniques used in these fabrics represent the countries they came from. I incorporated these ideas into my Mexican inspired collection by using a fringe technique from that country.

13.5" x 13.5"

13.5" x 13.5" (top) 13.5" x 13.5" (bottom)

Kelly Czyzewski - Mexican Homestead